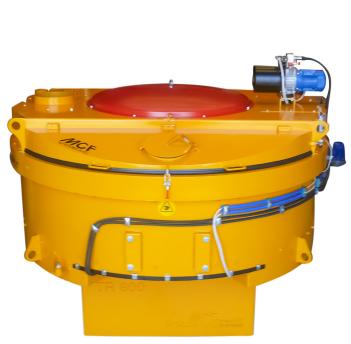

#### PAN OR PLANETARY MIXER

Mixing system with turbo or planetary mixer according to the customer needs.

| BRAVA: PAN       |    | T 300 | T 400 | T 500 |
|------------------|----|-------|-------|-------|
| Tank capacity    | lt | 600   | 760   | 760   |
| Fresh concrete   | lt | 300   | 400   | 500   |
| Installed power  | kW | 11    | 12,5  | 16,5  |
| Discharge height | mt | 1,2   | 1,2   | 1,2   |