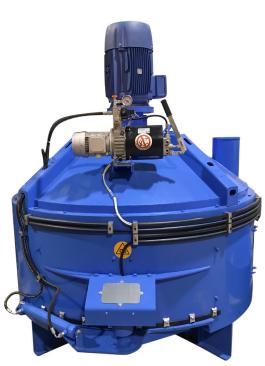

#### PAN OR PLANETARY MIXER

Mixing system with turbo or planetary mixer according to the customer needs.

## **Configurations**

| BRAVA: PLANETARY |    | P 300 | P 400 | P 500 |
|------------------|----|-------|-------|-------|
| Tank capacity    | lt | 800   | 900   | 1100  |
| Fresh concrete   | lt | 300   | 400   | 500   |
| Installed power  | kW | 11    | 12,5  | 16,5  |
| Discharge height | mt | 1,2   | 1,2   | 1,2   |