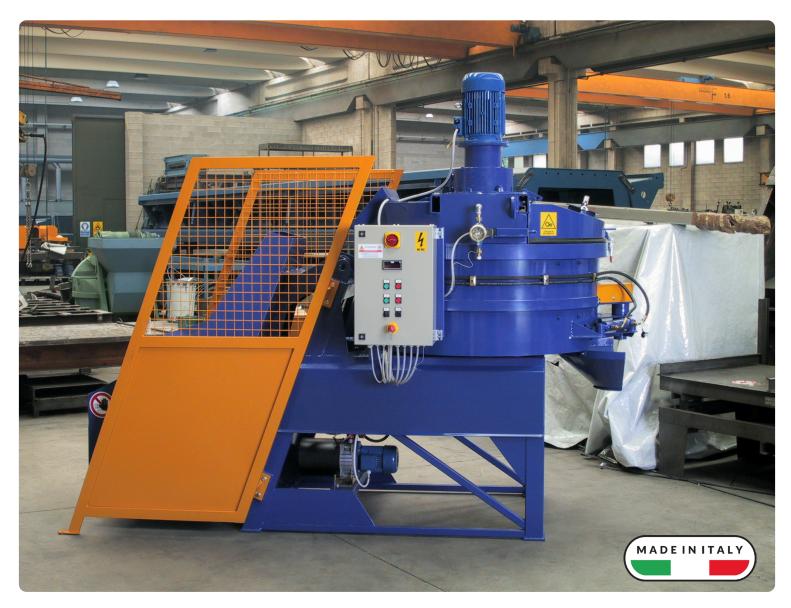

# **BRAVA**

Planetary mixer type

#### **GROUND BUCKET**

Loading system with ground bucket entirely covered with grids.

#### **MIXER SUPPORT STRUCTURE**

Structure of support realized for an easy installation on site.

#### **CONTROL PANEL**

Manual management of commands that ensures the ease of use.

### **Key points**

- ✓ Fast installation: The plant is ready for the immediate use.
- Compactness: Ideal plant to overcome the functional and dimensional difficulties of the construction site.
- Easy-to-Use: Of easy use, equipped with a manual control system.
- Adaptability: It's suitable for all fields of use of concrete particularly indicated for building companies.