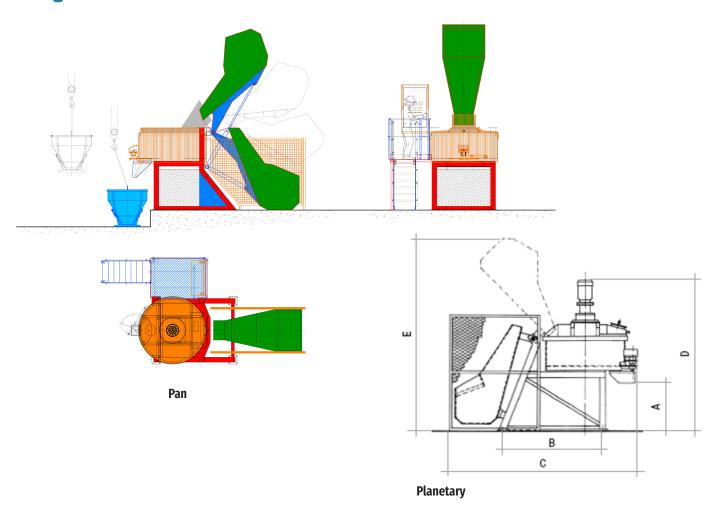

#### PAN OR PLANETARY MIXER

Mixing system with turbo or planetary mixer according to the customer needs.

## **Configurations**

| BRAVA: PLANETARY |    | P 300 | P 400 | P 500 |
|------------------|----|-------|-------|-------|
| Tank capacity    | lt | 800   | 900   | 1100  |
| Fresh concrete   | lt | 300   | 400   | 500   |
| Installed power  | kW | 11    | 12,5  | 16,5  |
| Discharge height | mt | 1,2   | 1,2   | 1,2   |

| BRAVA: PAN       |    | T 300 | T 400 | T 500 |
|------------------|----|-------|-------|-------|
| Tank capacity    | lt | 600   | 760   | 760   |
| Fresh concrete   | lt | 300   | 400   | 500   |
| Installed power  | kW | 11    | 12,5  | 16,5  |
| Discharge height | mt | 1,2   | 1,2   | 1,2   |