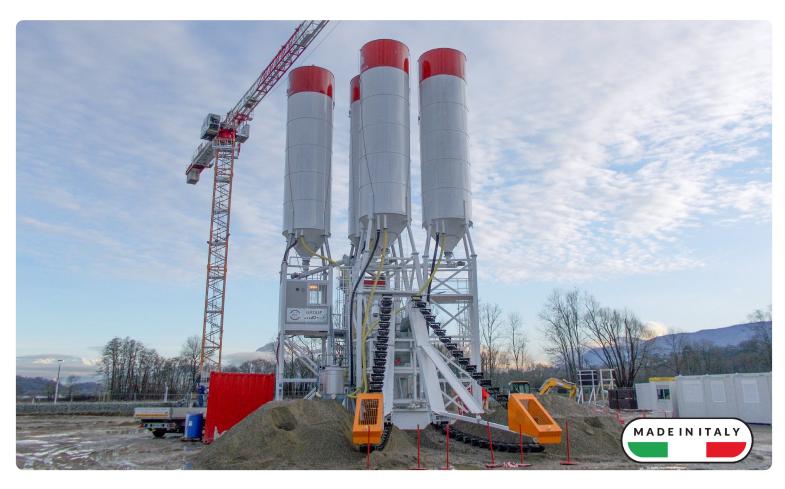

# **MAGICA**

Scraping radius concrete mixing plant with loading via skip, designed to work like a truck mixer feeding plant

#### **MAGICA**

This plant provides loading via skip and is designed to work like a truck mixer feeding plant.