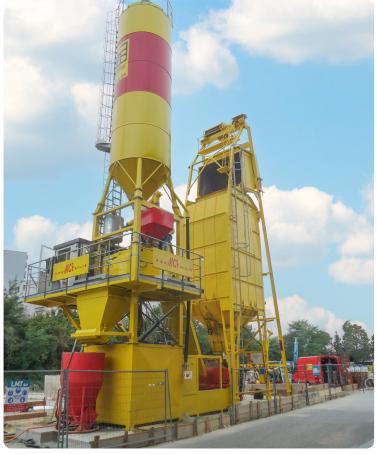

#### **MAGICA**

This plant provides loading via skip and is designed to work like a truck mixer feeding plant.