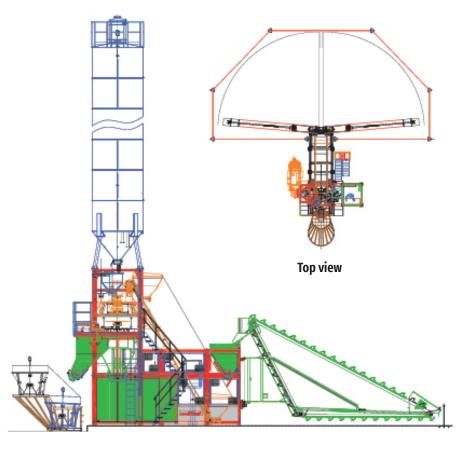

#### **SCRAPING RADIUS**

The plants are equipped with a scraping radius and it is also possible to have a second one to use up to 4 aggregates.

### **Key points**

- Planetary mixers: Excellent quality of concrete at the price of a small concrete mixing plant (MAGICA MINI).
- Load cells: The aggregates are correctly dosed in the waiting hopper thanks to the 3 load cells.
- Adaptability: Plant can discharge concrete at 2500 mm to feed block machine directly or 4.000 mm to feed truck mixers.