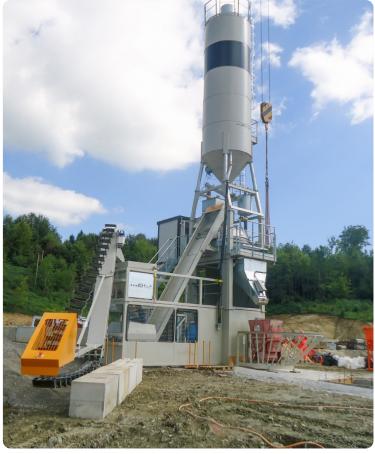

#### **MAGICA MINI**

It is the smallest version of the MAGICA plant, it is normally used by our customers together with a small block making machine.