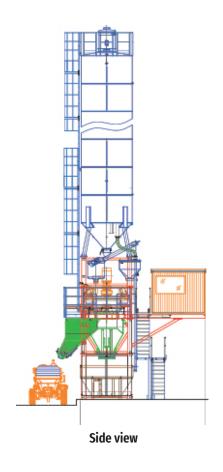

# **MAGICA**

Scraping radius concrete mixing plant with loading via skip, designed to work like a truck mixer feeding plant

#### **MAGICA**

This plant provides loading via skip and is designed to work like a truck mixer feeding plant.

#### **SCRAPING RADIUS**

The plants are equipped with a scraping radius and it is also possible to have a second one to use up to 4 aggregates.