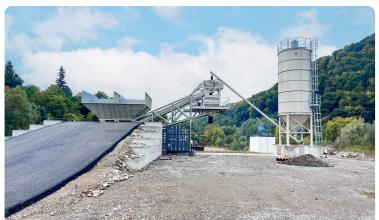

#### **MOBILE CTR**

Aggregates hopper 4 bins with linear configuration and a storage capacity up to 80 or 100 m3. Made in a 40' container makes it easily transportable wherever you need it.