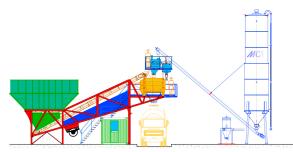

#### **SEMI-MOBILE**

Aggregates hopper 2+2 bins with total storage capacity of 60 m3, the SEMI-MOBILE model is ideal for construction sites with small size requirements.

## **Configurations**

**Super-Mobile Version (on wheels)** 

**Semi-Mobile Version** 

**CTR Version** 

**Road Configuration** 

| TRAVELMIX                       |      | SM 20     | SM 30     | SM 40                    | SM 50      | SM 60      | SM 70      | SM-CTR 80                | CTR 100    | CTR 120    |
|---------------------------------|------|-----------|-----------|--------------------------|------------|------------|------------|--------------------------|------------|------------|
| Output                          | m3/h | 20        | 30        | 40                       | 50         | 60         | 70         | 80                       | 100        | 120        |
| Aggregates hopper               |      | 4 star    | 4 star    | 4 star                   | 4 star     | 4 star     | 4 star     | 4 a stella<br>4 in linea | 4 in linea | 4 in linea |
| Storage capacity                | m3   | 60        | 60        | 60                       | 60         | 60         | 60/80      | 60/80                    | 80-100     | 80-100     |
| Mixer type                      |      | Planetary | Planetary | Planetary/<br>Twin shaft | Twin shaft | Twin shaft | Twin shaft | Twin shaft               | Twin shaft | Twin shaft |
| Mixer output capacity per cycle | lt   | 750/500   | 1125/750  | 1500/1000                | 1725/1150  | 2000/1330  | 2500/1670  | 3000/2000                | 3750/2500  | 4500/3000  |