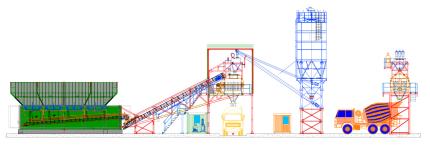

#### **MOBILE CTR**

Aggregates hopper 4 bins with linear configuration and a storage capacity up to 80 or 100 m3. Made in a 40' container makes it easily transportable wherever you need it.

## **Configurations**

**Super-Mobile Version (on wheels)** 

**Semi-Mobile Version** 

**CTR Version** 

**Road Configuration** 

| TRAVELMIX                       |      | SM 20     | SM 30     | SM 40                    | SM 50      | SM 60      | SM 70      | SM-CTR 80                | CTR 100    | CTR 120    |
|---------------------------------|------|-----------|-----------|--------------------------|------------|------------|------------|--------------------------|------------|------------|
| Output                          | m3/h | 20        | 30        | 40                       | 50         | 60         | 70         | 80                       | 100        | 120        |
| Aggregates hopper               |      | 4 star    | 4 star    | 4 star                   | 4 star     | 4 star     | 4 star     | 4 a stella<br>4 in linea | 4 in linea | 4 in linea |
| Storage capacity                | m3   | 60        | 60        | 60                       | 60         | 60         | 60/80      | 60/80                    | 80-100     | 80-100     |
| Mixer type                      |      | Planetary | Planetary | Planetary/<br>Twin shaft | Twin shaft | Twin shaft | Twin shaft | Twin shaft               | Twin shaft | Twin shaft |
| Mixer output capacity per cycle | lt   | 750/500   | 1125/750  | 1500/1000                | 1725/1150  | 2000/1330  | 2500/1670  | 3000/2000                | 3750/2500  | 4500/3000  |