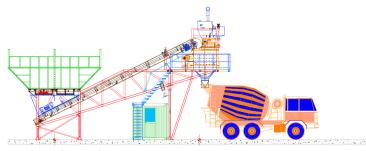

#### **SUPER-MOBILE**

On wheels and available in self-erecting version, which makes it highly versatile suitable for construction sites of different sizes.

## **Configurations**

**Super-Mobile Version (on wheels)** 

**Semi-Mobile Version** 

**CTR Version** 

**Road Configuration** 

| TRAVELMIX                       |      | SM 20     | SM 30     | SM 40                    | SM 50      | SM 60      | SM 70      | SM-CTR 80                | CTR 100    | CTR 120    |
|---------------------------------|------|-----------|-----------|--------------------------|------------|------------|------------|--------------------------|------------|------------|
| Output                          | m3/h | 20        | 30        | 40                       | 50         | 60         | 70         | 80                       | 100        | 120        |
| Aggregates hopper               |      | 4 star    | 4 star    | 4 star                   | 4 star     | 4 star     | 4 star     | 4 a stella<br>4 in linea | 4 in linea | 4 in linea |
| Storage capacity                | m3   | 60        | 60        | 60                       | 60         | 60         | 60/80      | 60/80                    | 80-100     | 80-100     |
| Mixer type                      |      | Planetary | Planetary | Planetary/<br>Twin shaft | Twin shaft | Twin shaft | Twin shaft | Twin shaft               | Twin shaft | Twin shaft |
| Mixer output capacity per cycle | lt   | 750/500   | 1125/750  | 1500/1000                | 1725/1150  | 2000/1330  | 2500/1670  | 3000/2000                | 3750/2500  | 4500/3000  |